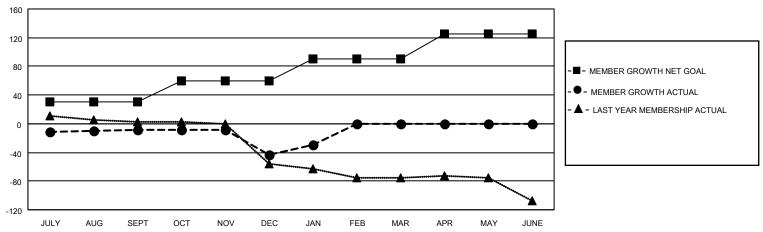

### GOALS AND ACTUAL MEMBERS CUMULATIVE

| DROPPED CLUBS: 2 |     | 18 CLUBS OF 48 ADDED 1 OR MORE | GENDER DISTRIBUTION                |              |     |
|------------------|-----|--------------------------------|------------------------------------|--------------|-----|
|                  |     | NEW MEMBERS                    | MALE                               | 591 (57.10%) |     |
|                  |     |                                | FEMALE                             | 444 (42.90%) |     |
| DROPPED MEMBERS  |     |                                |                                    | ,            |     |
| DECEASED         | 12  | CLICK HERE FOR CUMULATIVE      | TOTAL FAMILY UNIT MEMBERS          |              | 192 |
| CLUB CANCELLED   | 15  | MEMBERSHIP DATA                |                                    |              |     |
| OTHER            | 89  |                                | FAMILY MEMBERS PAYING HALF<br>DUES |              | 100 |
| TOTAL            | 116 |                                |                                    |              |     |

## District 4 C6

| Clubs         |               |             |               | Members               |                         |                         |                                                    |  |
|---------------|---------------|-------------|---------------|-----------------------|-------------------------|-------------------------|----------------------------------------------------|--|
|               | RESULTS FOR   | R 2020-2021 |               | RESULTS FOR 2020-2021 |                         |                         |                                                    |  |
| QUARTER       | NEW CLUB GOAL | NEW CLUBS   | DROPPED CLUBS | QUARTER MEM           | IBER GROWTH NET<br>GOAL | MEMBER GROWTH<br>ACTUAL | DROPPED<br>MEMBERS ACTUAL<br>(including transfers) |  |
| JULY/AUG/SEPT | 1             | 1           | 1             | JULY/AUG/SEPT         | 30                      | 44                      | 52                                                 |  |
| OCT/NOV/DEC   | 0             | 0           | 1             | OCT/NOV/DEC           | 30                      | 26                      | 55                                                 |  |
| JAN/FEB/MAR   | 1             | 1           | 0             | JAN/FEB/MAR           | 30                      | 23                      | 9                                                  |  |
| APR/MAY/JUNE  | 1             | 0           | 0             | APR/MAY/JUNE          | 35                      | 0                       | 0                                                  |  |