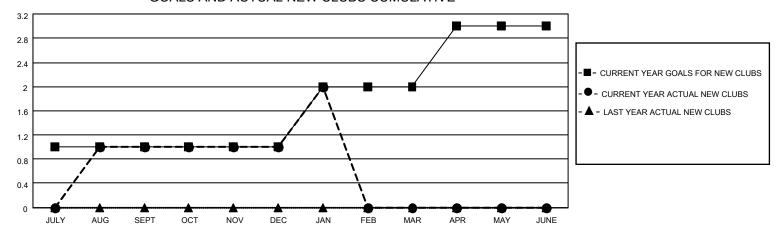

### GOALS AND ACTUAL NEW CLUBS CUMULATIVE

## District 4 C6

| Clubs         |               |             |               | Members               |                         |                         |                                                    |  |
|---------------|---------------|-------------|---------------|-----------------------|-------------------------|-------------------------|----------------------------------------------------|--|
|               | RESULTS FOR   | R 2020-2021 |               | RESULTS FOR 2020-2021 |                         |                         |                                                    |  |
| QUARTER       | NEW CLUB GOAL | NEW CLUBS   | DROPPED CLUBS | QUARTER MEM           | IBER GROWTH NET<br>GOAL | MEMBER GROWTH<br>ACTUAL | DROPPED<br>MEMBERS ACTUAL<br>(including transfers) |  |
| JULY/AUG/SEPT | 1             | 1           | 1             | JULY/AUG/SEPT         | 30                      | 44                      | 52                                                 |  |
| OCT/NOV/DEC   | 0             | 0           | 1             | OCT/NOV/DEC           | 30                      | 26                      | 55                                                 |  |
| JAN/FEB/MAR   | 1             | 1           | 0             | JAN/FEB/MAR           | 30                      | 23                      | 9                                                  |  |
| APR/MAY/JUNE  | 1             | 0           | 0             | APR/MAY/JUNE          | 35                      | 0                       | 0                                                  |  |